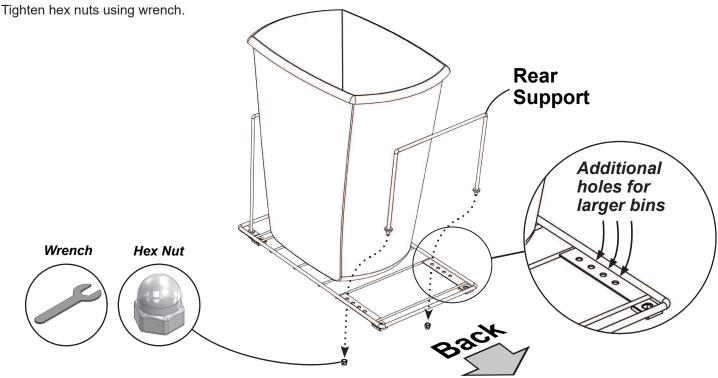

## **3** Attach Rear Support

Place bin at the front of base to identify rear holes that match bin size.

Attach rear support into holes that match bin size using hex nuts.