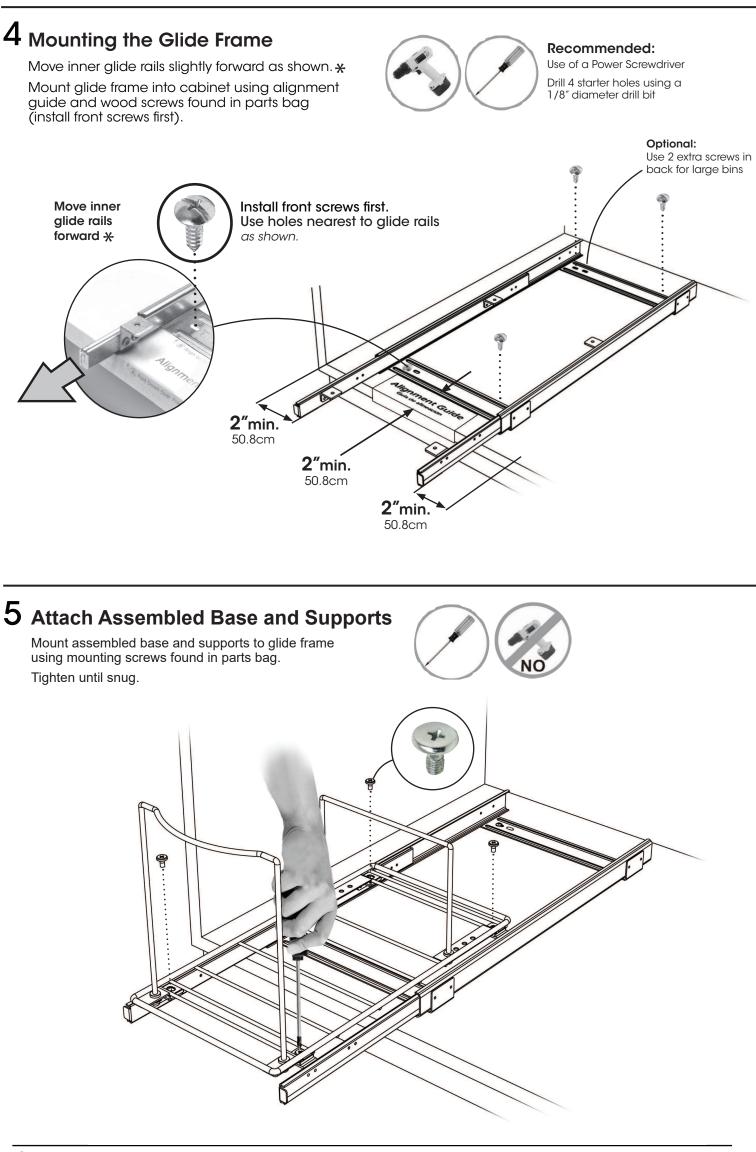

## LYNK Roll Out Bin Holder



## **3** Attach Rear Support

Place bin at the front of base to identify rear holes that match bin size.

Attach rear support into holes that match bin size using hex nuts.





## If you have questions, please call 800-733-5965 LIMITED WARRANTY AND DISCLAIMER OF LIABILITY

## www.lynkinc.com

The manufacturer warrants this product against defects in manufacturing and workmanship for a period of ninety (90) days from the date of purchase. For questions, call (800) 733-5965 for customer service.

MANUFACTURER DISCLAIMS ALL OTHER WARRANTIES, EITHER EXPRESS OR IMPLIED, INCLUDING BUT NOT LIMITED TO IMPLIED WARRANTIES OF MERCHANTABILITY AND FITNESS FOR A PARTICULAR PURPOSE WITH REGARD TO THE PRODUCT. IN NO EVENT SHALL MANUFACTURER BE LIABLE FOR ANY SPECIAL, INCIDENTAL, INDIRECT, OR CONSEQUENTIAL DAMAGES WHATSOEVER (INCLUDING, WITHOUT LIMITATION, DAMAGES FOR LOSS OF BUSINESS PROFITS, INJURY TO PERSON OR PROPERTY, OR ANY OTHER INCIDENTAL, CONSEQUENTIAL OR PECUNIARY LOS