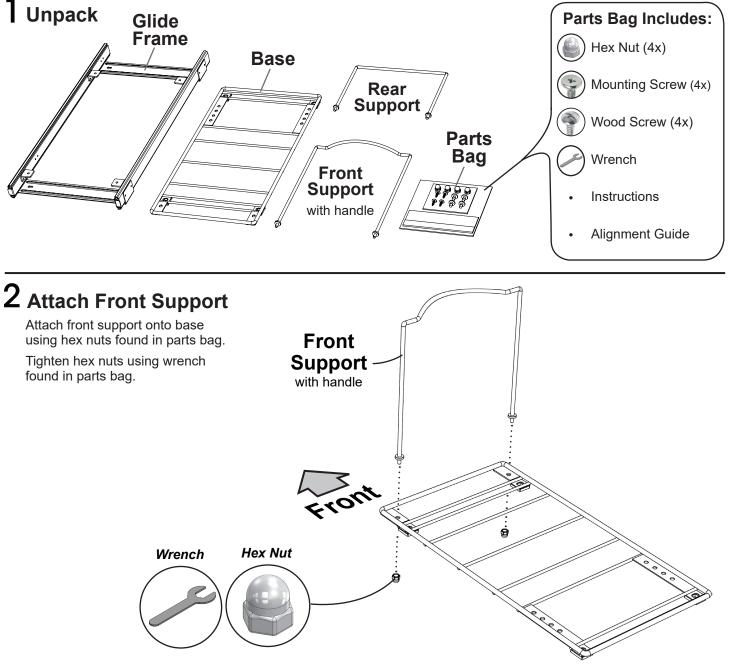

## LYNK Roll Out Bin Holder



## **3** Attach Rear Support

Place bin at the front of base to identify rear holes that match bin size.

Attach rear support into holes that match bin size using hex nuts.





## If you have questions, please call 800-733-5965 LIMITED WARRANTY AND DISCLAIMER OF LIABILITY

## www.lynkinc.com

The manufacturer warrants this product against defects in manufacturing and workmanship for a period of ninety (90) days from the date of purchase. For questions, call (800) 733-5965 for customer service.

MANUFACTURER DISCLAIMS ALL OTHER WARRANTIES, EITHER EXPRESS OR IMPLIED, INCLUDING BUT NOT LIMITED TO IMPLIED WARRANTIES OF MERCHANTABILITY AND FITNESS FOR A PARTICULAR PURPOSE WITH REGARD TO THE PRODUCT. IN NO EVENT SHALL MANUFACTURER BE LIABLE FOR ANY SPECIAL, INCIDENTAL, INDIRECT, OR CONSEQUENT