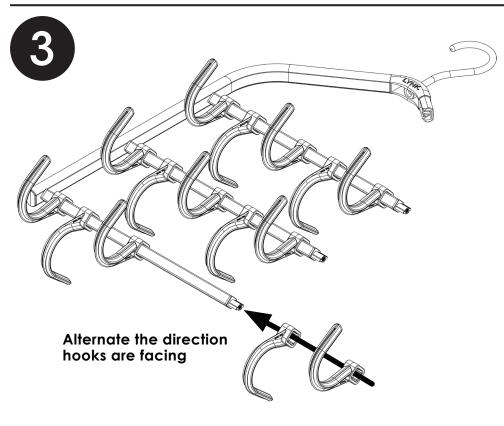

## If you have questions, please call 800-733-5965

www.lynkinc.com

LIMITED WARRANTY AND DISCLAIMER OF LIABILITY

The manufacturer warrants this product against defects in manufacturing and workmanship for a period of ninety (90) days from the date of purchase. For questions, call (800) 733-5965 for customer service.

MANUFACTURER DISCLAIMS ALL OTHER WARRANTIES, EITHER EXPRESS OR IMPLIED, INCLUDING BUT NOT LIMITED TO IMPLIED WARRANTIES OF MERCHANTABILITY AND FITNESS FOR A PARTICULAR PURPOSE WITH REGARD TO THE PRODUCT. IN NO EVENT SHALL MANUFACTURER BE LIABLE FOR ANY SPECIAL, INCIDENTAL, INDIRECT, OR CONSEQUENTIAL DAMAGES WHATSOEVER (INCLUDING, WITHOUT LIMITATION, DAMAGES FOR LOSS OF BUSINESS PROFITS, INJURY TO PERSON OR PROPERTY, OR ANY OTHER INCIDENTAL, CONSEQUENTIAL OR PECUNIARY