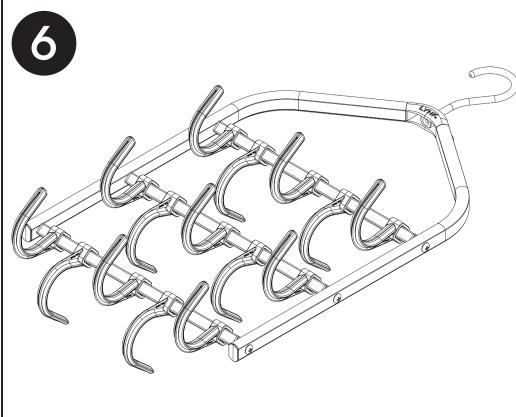

## If you have questions, please call 800-733-5965

www.lynkinc.com

LIMITED WARRANTY AND DISCLAIMER OF LIABILITY

The manufacturer warrants this product against defects in manufacturing and workmanship for a period of ninety (90) days from the date of purchase. For questions, call (800) 733-5965 for customer service.

MANUFACTURER DISCLAIMS ALL OTHER WARRANTIES, EITHER EXPRESS OR IMPLIED, INCLUDING BUT NOT LIMITED TO IMPLIED WARRANTIES OF MERCHANTABILITY AND FITNESS FOR A PARTICULAR PURPOSE WITH REGARD TO THE PRODUCT. IN NO EVENT SHALL MANUFACTURER BE LIABLE FOR ANY SPECIAL, INCIDENTAL, INDIRECT, OR CONSEQUENTIAL DAMAGES WHATSOEVER (INCLUDING, WITHOUT LIMITATION, DAMAGES FOR LOSS OF BUSINESS PROFITS, INJURY TO PERSON OR PROPERTY, OR ANY OTHER INCIDENTAL, CONSEQUENTIAL OR PECUNIARY LOSS)