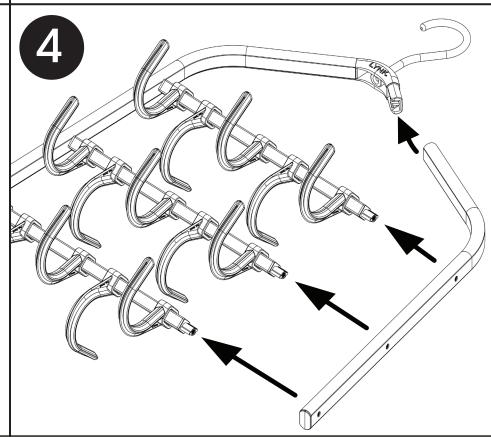

## If you have questions, please call 800-733-5965

www.lynkinc.com

LIMITED WARRANTY AND DISCLAIMER OF LIABILITY

The manufacturer warrants this product against defects in manufacturing and workmanship for a period of ninety (90) days from the date of purchase. For questions, call (800) 733-5965 for customer service.

MANUFACTURER DISCLAIMS ALL OTHER WARRANTIES, EITHER EXPRESS OR IMPLIED, INCLUDING BUT NOT LIMITED TO IMPLIED WARRANTIES OF MERCHANTABILITY AND FITNESS FOR A PARTICULAR PURPOSE WITH REGARD TO THE PRODUCT. IN NO EVENT SHALL MANUFACTURER BE LIABLE FOR ANY SPECIAL, INCIDENTAL, INDIRECT, OR CONSEQUENTIAL DAMAGES WHATSOEVER (INCLUDING, WITHOUT LIMITATION, DAMAGES FOR LOSS OF BUSINESS PROFITS, INJURY TO PERSON OR PROPERTY, OR ANY OTHER INCIDENTAL, CONSEQUENTIAL OR PECUNIARY L