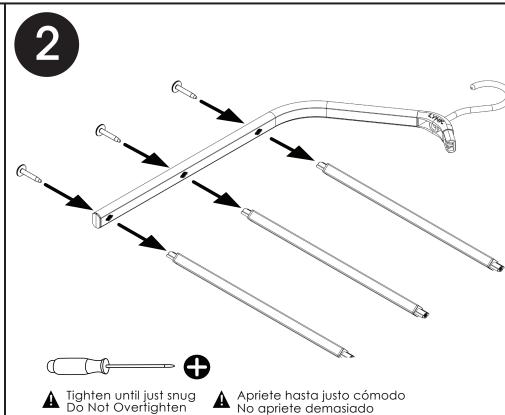

## If you have questions, please call 800-733-5965

www.lynkinc.com

LIMITED WARRANTY AND DISCLAIMER OF LIABILITY

The manufacturer warrants this product against defects in manufacturing and workmanship for a period of ninety (90) days from the date of purchase. For questions, call (800) 733-5965 for customer service.

MANUFACTURER DISCLAIMS ALL OTHER WARRANTIES, EITHER EXPRESS OR IMPLIED, INCLUDING BUT NOT LIMITED TO IMPLIED WARRANTIES OF MERCHANTABILITY AND FITNESS FOR A PARTICULAR PURPOSE WITH REGARD TO THE PRODUCT. IN NO EVENT SHALL MANUFACTURER BE LIABLE FOR ANY SPECIAL, INCIDENTAL, INDIRECT, OR CONSEQUENTIAL DAMAGES WHATSOEVER (INCLUDING, WITHOUT LIMITATION, DAMAGES FOR LOSS OF BUSINESS PROFITS, INJURY TO PERSON OR PROPERTY, OR ANY OTHER INCIDENTAL, CONSEQUENTIAL OR PECUNIA