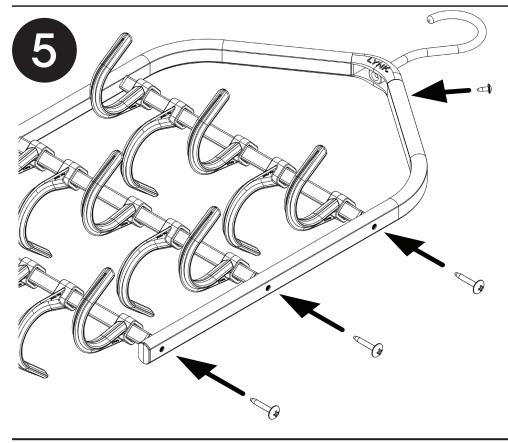

## If you have questions, please call 800-733-5965

www.lynkinc.com

LIMITED WARRANTY AND DISCLAIMER OF LIABILITY

The manufacturer warrants this product against defects in manufacturing and workmanship for a period of ninety (90) days from the date of purchase. For questions, call (800) 733-5965 for customer service.

MANUFACTURER DISCLAIMS ALL OTHER WARRANTIES, EITHER EXPRESS OR IMPLIED, INCLUDING BUT NOT LIMITED TO IMPLIED WARRANTIES OF MERCHANTABILITY AND FITNESS FOR A PARTICULAR PURPOSE WITH REGARD TO THE PRODUCT. IN NO EVENT SHALL MANUFACTURER BE LIABLE FOR ANY SPECIAL, INCIDENTAL, INDIRECT, OR CONSEQUENTIAL DAMAGES WHATSOEVER (INCLUDING, WITHOUT LIMITATION, DAMAGES FOR LOSS OF BUSINESS PROFITS, INJURY TO PERSON OR PROPERTY, OR ANY OTHER INCIDENTAL, CONSEQUENTIAL OR PECUNIARY LOS