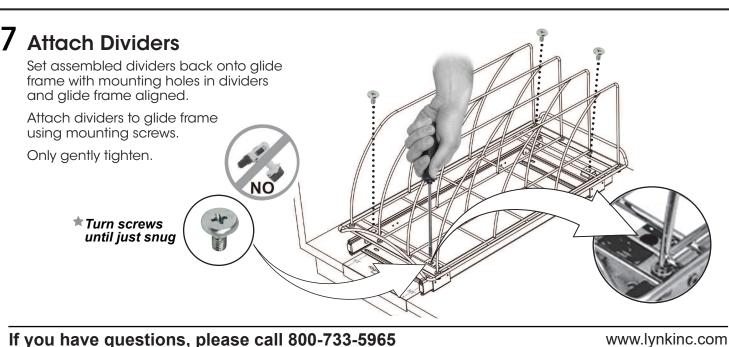

## 3 Tighten



## 4 Aligning Glide Frame Align glide frame in cabinet as shown using alignment guide found in parts bag. Alignment Guide 2"min. 50.8mm Make sure arrows **2**"min. are pointing to the front of the cabinet 50.8mm **2**"min. 50.8mm







## If you have questions, please call 800-733-5965

LIMITED WARRANTY AND DISCLAIMER OF LIABILITY

The manufacturer warrants this product against defects in manufacturing and workmanship for a period of ninety (90) days from the date of purchase. For questions, call (800) 733-5965 for customer service.

MANUFACTURER DISCLAIMS ALL OTHER WARRANTIES, EITHER EXPRESS OR IMPLIED, INCLUDING BUT NOT LIMITED TO IMPLIED WARRANTIES OF MERCHANTABILITY AND FITNESS FOR A PARTICULAR PURPOSE WITH REGARD TO THE PRODUCT. IN NO EVENT SHALL MANUFACTURER BE LIABLE FOR ANY SPECIAL, INCIDENTAL, INDIRECT, OR CONSEQUENTIAL DAMAGES WHATSOEVER (INCLUDING, WITHOUT LIMITATION, DAMAGES FOR LOSS OF BUSINESS PROFITS, INJURY TO PERSON OR PROPERTY, OR ANY OTHER INCIDENTAL, CONSEQUENTIAL OR PECUNIARY LOSS), OR FOR ATTORNEY