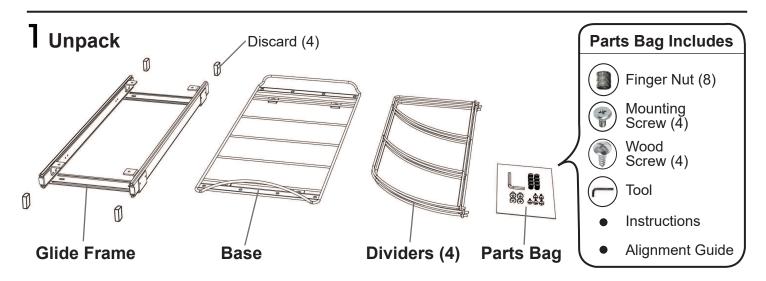

## 3 Tighten



## 4 Aligning Glide Frame Align glide frame in cabinet as shown using alignment guide found in parts bag. Alignment Guide 2"min. 50.8mm Make sure arrows **2**"min. are pointing to the front of the cabinet 50.8mm **2**"min. 50.8mm







## If you have questions, please call 800-733-5965

LIMITED WARRANTY AND DISCLAIMER OF LIABILITY

The manufacturer warrants this product against defects in manufacturing and workmanship for a period of ninety (90) days from the date of purchase. For questions, call (800) 733-5965 for customer service.

MANUFACTURER DISCLAIMS ALL OTHER WARRANTIES, EITHER EXPRESS OR IMPLIED, INCLUDING BUT NOT LIMITED TO IMPLIED WARRANTIES OF MERCHANTABILITY AND FITNESS FOR A PARTICULAR PURPOSE WITH REGARD TO THE PRODUCT. IN NO EVENT SHALL MANUFACTURER BE L