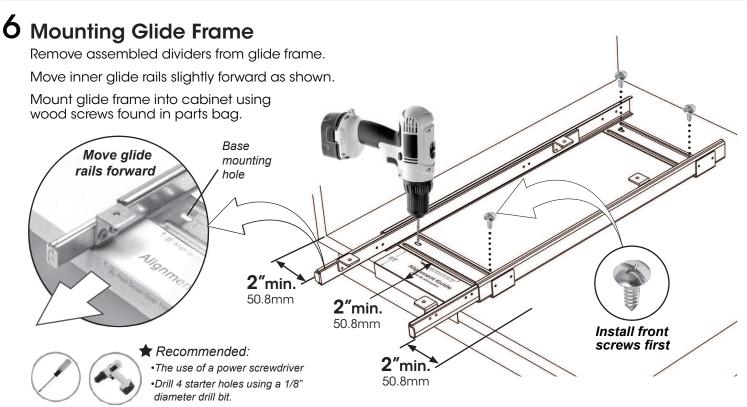

## 4 Aligning Glide Frame Align glide frame in cabinet as shown using alignment guide found in parts bag. Alignment Guide 2"min. 50.8mm Make sure arrows **2**"min. are pointing to the front of the cabinet 50.8mm **2**"min. 50.8mm