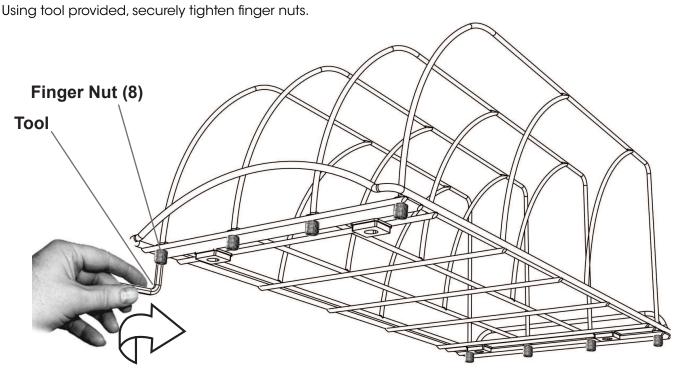

## 3 Tighten



## 4 Aligning Glide Frame Align glide frame in cabinet as shown using alignment guide found in parts bag. Alignment Guide 2"min. 50.8mm Make sure arrows **2**"min. are pointing to the front of the cabinet 50.8mm **2**"min. 50.8mm







## If you have questions, please call 800-733-5965

LIMITED WARRANTY AND DISCLAIMER OF LIABILITY

The manufacturer warrants this product against defects in manufacturing and workmanship for a period of ninety (90) days from the date of purchase. For questions, call (800) 733-5965 for customer service.

MANUFACTURER DISCLAIMS ALL OTHER WARRANTIES, EITHER EXPRESS OR IMPLIED, INCLUDING BUT NOT LIMITED TO IMPLIED WARRANTIES OF MERCHANTABILITY AND FITNESS FOR A PARTICULAR PURPOSE WITH REGARD TO THE PRODUCT. IN NO EVENT SHALL MANUFACTURER BE LIABLE FOR ANY SPEC