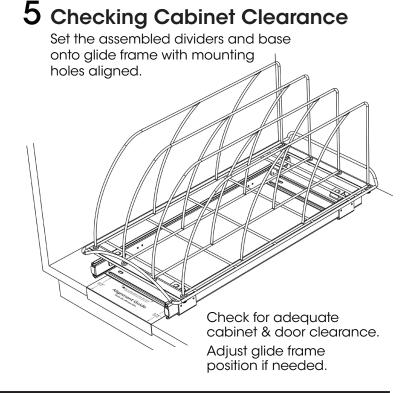

## 3 Tighten



## 4 Aligning Glide Frame Align glide frame in cabinet as shown using alignment guide found in parts bag. Alignment Guide 2"min. 50.8mm Make sure arrows **2**"min. are pointing to the front of the cabinet 50.8mm **2**"min. 50.8mm







## If you have questions, please call 800-733-5965

LIMITED WARRANTY AND DISCLAIMER OF LIABILITY

The manufacturer warrants this product against defects in manufacturing and workmanship for a period of ninety (90) days from the date of purchase. For questions, call (800) 733-5965 for customer service.

MANUFACTURER DISCLAIMS ALL OTHER WARRANTIES, EITHER EXPRESS OR IMPLIED, INCLUDING BUT NOT LIMITED TO IMPLIED WARRANTIES OF MERCHANTABILITY AND FITNESS FOR A PARTICULAR PURPOSE WITH REGARD TO THE PRODUCT. IN NO EVENT SHALL MANUFACTURER BE LIABLE FOR ANY SPECIAL, INCIDENTAL, INDIRECT, OR CONSEQUENTIAL DAMAGES WHATSOEVER (INCLUDING, WITHOUT LIMITATION, DAMAGES FOR LOSS OF BUSINESS PROFITS, INJURY TO PERSON OR PROPERTY, OR ANY OTHER INCIDENTAL, CONSEQUENTIAL OR PECUNIARY LOSS), OR FOR ATTO