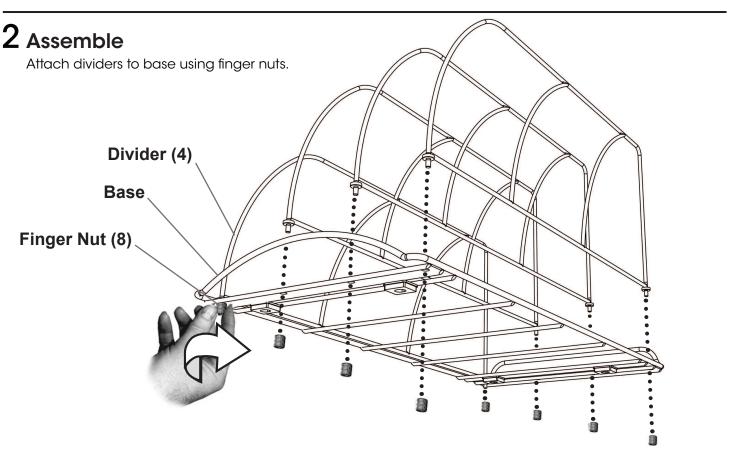

## 3 Tighten



## 4 Aligning Glide Frame Align glide frame in cabinet as shown using alignment guide found in parts bag. Alignment Guide 2"min. 50.8mm Make sure arrows **2**"min. are pointing to the front of the cabinet 50.8mm **2**"min. 50.8mm







## If you have questions, please call 800-733-5965

LIMITED WARRANTY AND DISCLAIMER OF LIABILITY

The manufacturer warrants this product against defects in manufacturing and workmanship for a period of ninety (90) days from the date of purchase. For questions, call (800) 733-5965 for customer service.

MANUFACTURER DISCLAIMS ALL OTHER WARRANTIES, EITHER EXPRESS OR IMPLIED, INCLUDING BUT NOT LIMITED TO IMPLIED WARRANTIES OF MERCHANTABILITY AND FITNESS FOR A PARTICULAR PURPOSE WITH REGARD TO THE PRODUCT. IN NO EVENT SHALL MANUFACTURER BE LIA