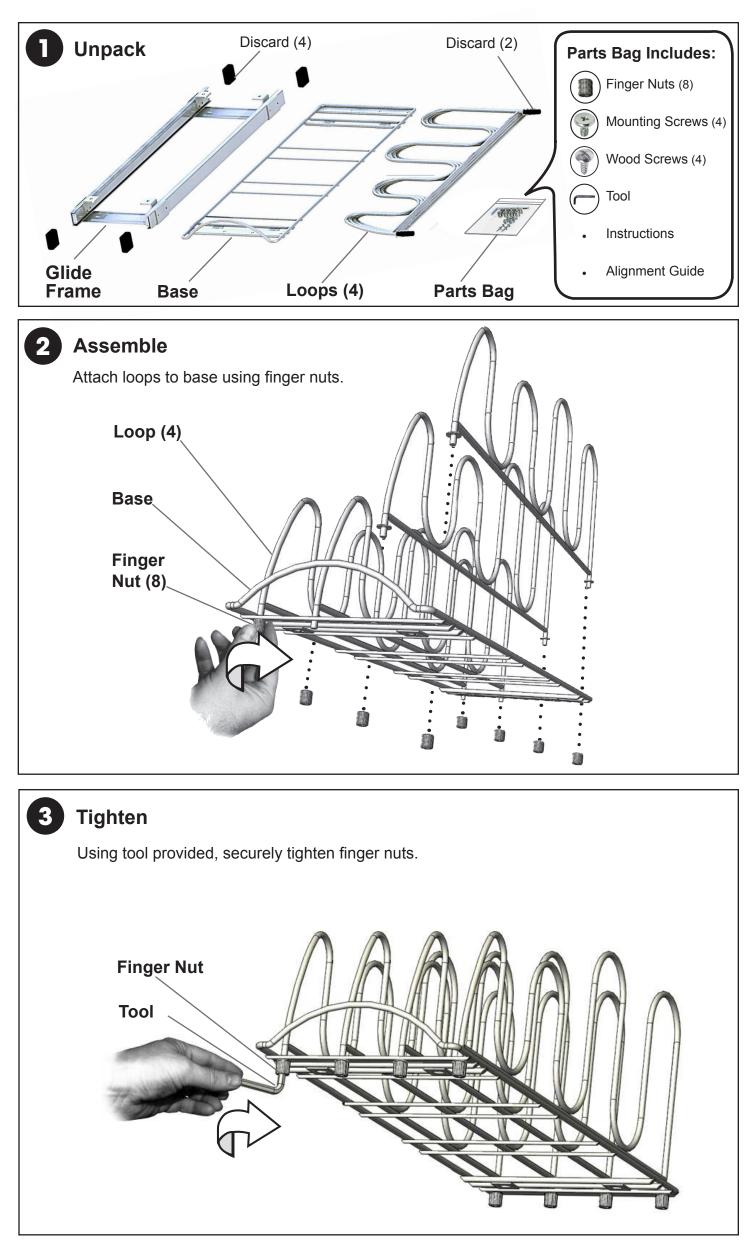

The manufacturer warrants this product against defects in manufacturing and workmanship for a period of ninety (90) days from the date of purchase. For questions, call (800) 733-5965 for customer service.

MANUFACTURER DISCLAIMS ALL OTHER WARRANTIES, EITHER EXPRESS OR IMPLIED, INCLUDING BUT NOT LIMITED TO IMPLIED WARRANTIES OF MERCHANTABILITY AND FITNESS FOR A PARTICULAR PURPOSE WITH REGARD TO THE PRODUCT. IN NO EVENT SHALL MANUFACTURER BE LIABLE FOR ANY SPECIAL, INCIDENTAL, INDIRECT, OR CONSEQUENTIAL DAMAGES WHATSOEVER (INCLUDING, WITHOUT LIMITATION, DAMAGES FOR LOSS OF BUSINESS PROFITS, INJURY TO PERSON OR PROPERTY, OR ANY OTHER INCIDENTAL, CONSEQUENTIAL OR PECUNIARY LOSS), OR FOR ATTORNEY'S FEES OR COSTS, ARISING OUT OF THE USE OR OPERATION OF THE PRODUCT.