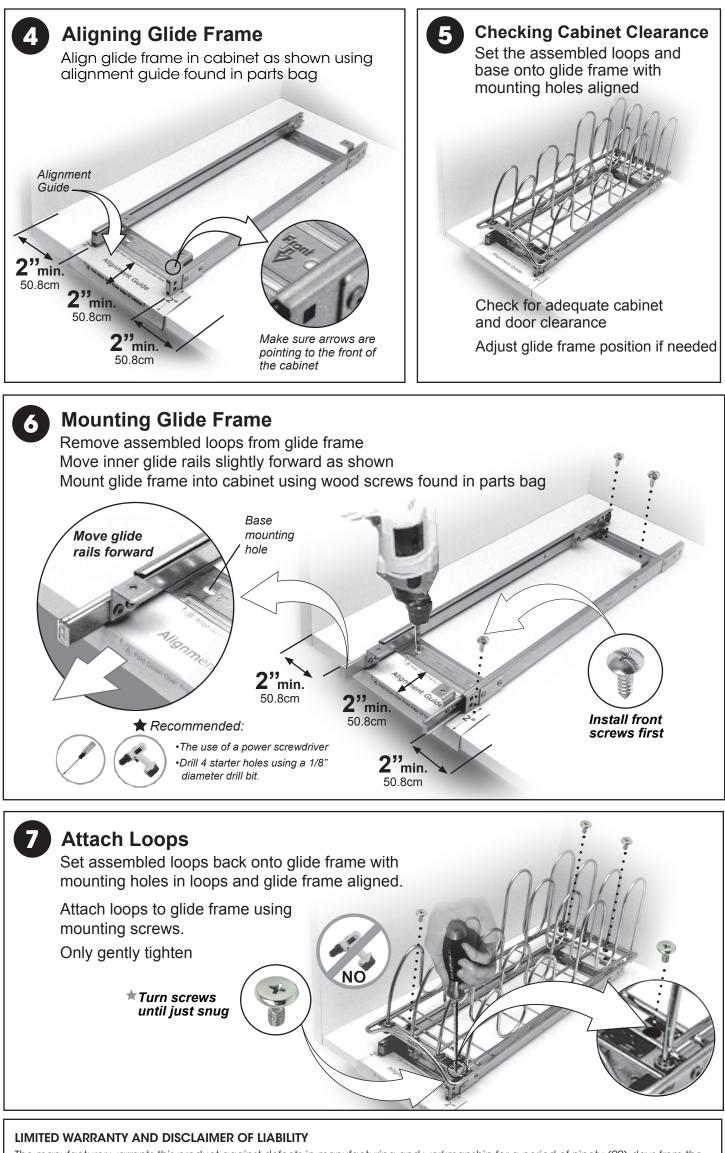

The manufacturer warrants this product against defects in manufacturing and workmanship for a period of ninety (90) days from the date of purchase. For questions, call (800) 733-5965 for customer service.

MANUFACTURER DISCLAIMS ALL OTHER WARRANTIES, EITHER EXPRESS OR IMPLIED, INCLUDING BUT NOT LIMITED TO IMPLIED WARRANTIES OF MERCHANTABILITY AND FITNESS FOR A PARTICULAR PURPOSE WITH REGARD TO THE PRODUCT. IN NO EVENT SHALL MANUFACTURER BE LIABLE FOR ANY SPECIAL, INCIDENTAL, INDIRECT, OR CONSEQUENTIAL DAMAGES WHATSOEVER (INCLUDING, WITHOUT LIMITATION, DAMAGES FOR LOSS OF BUSINESS PROFITS, INJURY TO PERSON OR PROPERTY, OR ANY OTHER INCIDENTAL, CONSEQUENTIAL OR PECUNIARY LOSS), OR FOR ATTORNEY'S FEES OR COSTS, ARISING OUT OF THE USE OR OPERATION OF THE PRODUCT.