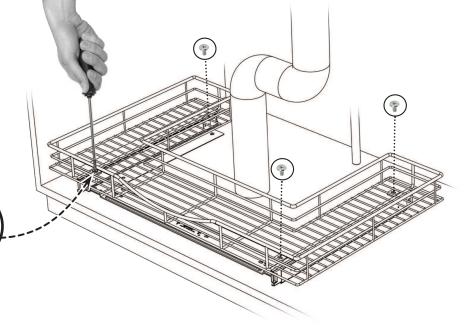

## 4 Mounting Glide Frame

 Set drawer back on glide frame with mounting holes of drawer and glide frame aligned.

 Attach drawer to glide frame using mounting screws.

Only gently tighten.