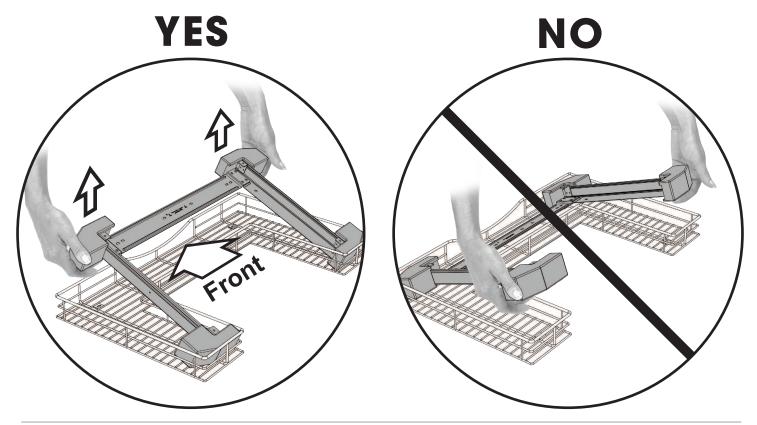

n manufacturing and workmanship for a period of ninety (90) days from the date of purchase. For questions, call (800) 733-5965 for customer service.

MANUFACTURER DISCLAIMS ALL OTHER WARRANTIES, EITHER EXPRESS OR IMPLIED, INCLUDING BUT NOT LIMITED TO IMPLIED WARRANTIES OF MERCHANTABILITY AND FITNESS FOR A PARTICULAR PURPOSE WITH REGARD TO THE PRODUCT. IN NO EVENT SHALL MANUFACTURER BE LIABLE FOR ANY SPECIAL, INCIDENTAL, INDIRECT, OR CONSEQUENTIAL DAMAGES WHATSOEVER (INCLUDING, WITHOUT LIMITATION, DAMAGES FOR LOSS OF BUSINESS PROFITS, INJURY TO PERSON OR PROPERTY, OR ANY OTHER INCIDENTAL, CONSEQUENTIAL OR PECUNIARY LOSS), OR FOR ATTORNEY'S FEES OR COSTS, ARISING OUT OF THE USE OR OPERATION OF THE PRODUCT.





## 2nd GENTLY LIFT GLIDE FRAME OUT OF DRAWER A DO NOT BEND OR TWIST GLIDE FRAME