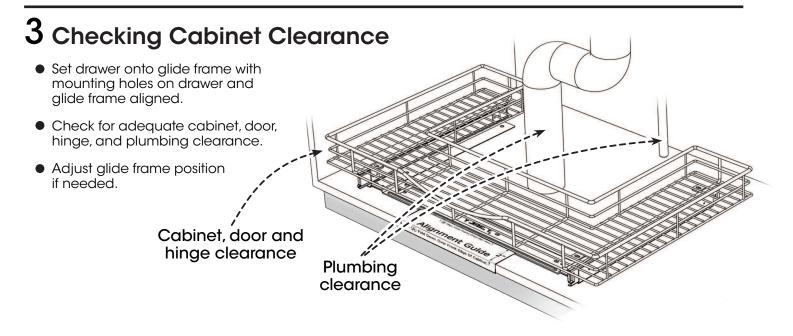

## 4 Mounting Glide Frame

 Set drawer back on glide frame with mounting holes of drawer and glide frame aligned.

 Attach drawer to glide frame using mounting screws.

Only gently tighten.