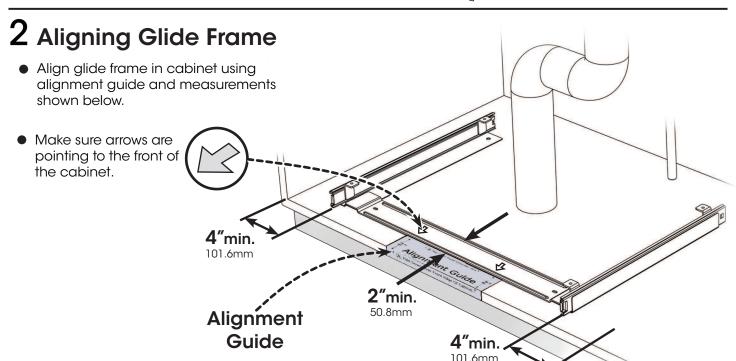

## 4 Mounting Glide Frame

 Set drawer back on glide frame with mounting holes of drawer and glide frame aligned.

 Attach drawer to glide frame using mounting screws.

Only gently tighten.