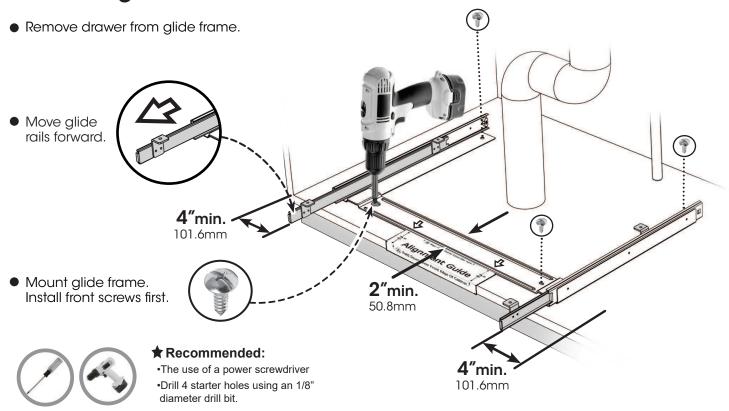

## 4 Mounting Glide Frame

 Set drawer back on glide frame with mounting holes of drawer and glide frame aligned.

 Attach drawer to glide frame using mounting screws.

Only gently tighten.