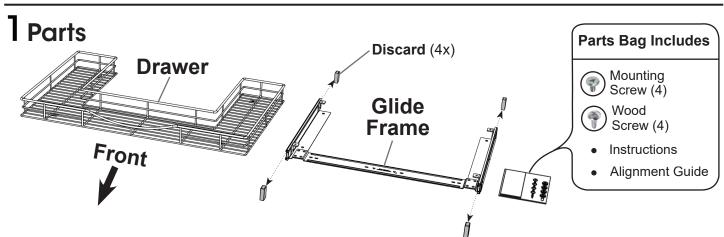

## 4 Mounting Glide Frame

 Set drawer back on glide frame with mounting holes of drawer and glide frame aligned.

 Attach drawer to glide frame using mounting screws.

Only gently tighten.