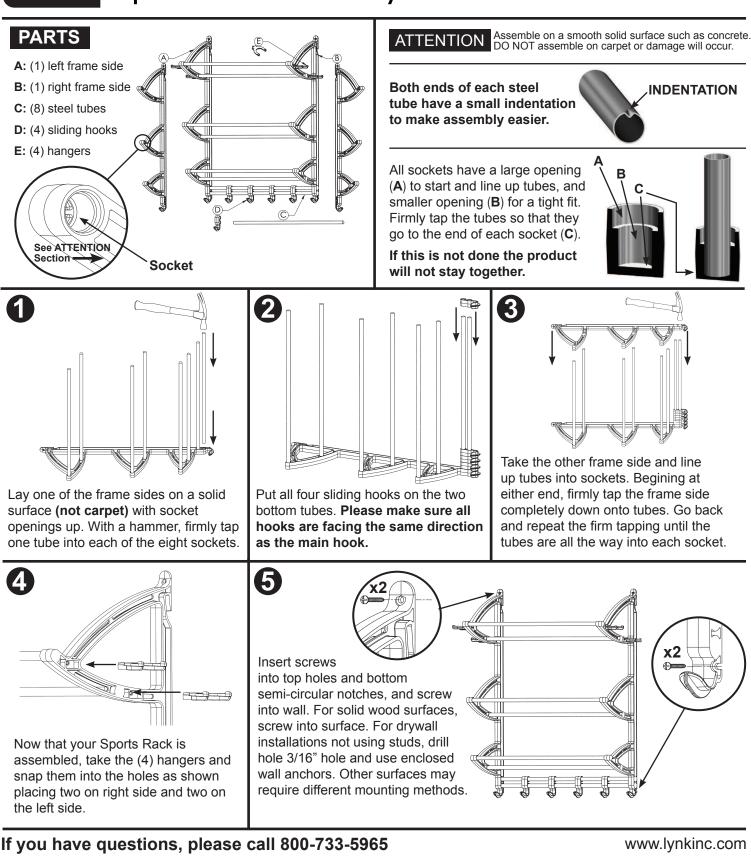

## LYNK. Sports Rack Assembly Instructions

## #149100DS

## 149100DS Sports Rack R2