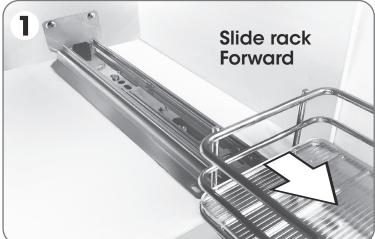

### Included



### **Tools Needed**



Power Drill

Phillips Screwdriver

### **Shelf Clearance Guide**



## Installation









### Front Screws (Optional)





If you have questions, Call 800-733-5965





# (Optional) In deeper cabinets, you can adjust the rack closer to the front of the cabinet.













If you have questions, Call 800-733-5965

lynkinc.com

US Patent # D876,169





The manufacturer warrants this product against defects in manufacturing and workmanship for a period of ninety (90) days from the date of purchase. For questions, call (800) 733-5965 for customer service, MANUFACTURER DISCLAIMS ALL OTHER WARRANTIES, EITHER EXPRESS OR IMPLIED, INCLUDING BUT NOT LIMITED TO IMPLIED WARRANTIES OF MERCHANTABILTY AND FITNESS FOR A PARTICULLAR PURPOSE WITH REGARD TO THE PRODUCT. IN NO EVENT SHALL MANUFACTURER BE LIABLE FOR ANY SPECIAL, INCIDENTAL, INDIRECT, OR CONSEQUENTIAL DAMAGES WHATSOEVER (INCLUDING, WITHOUT LIMITATION, DAMAGES FOR LOSS OF BUSINESS PROFITS, INJURY TO PERSON OR PROPERTY, OR ANY OTHER INCIDENTAL, CONSEQUENTIAL OR PECUNIARY LOSS), OR FOR ATTORNEY'S FEES OR C