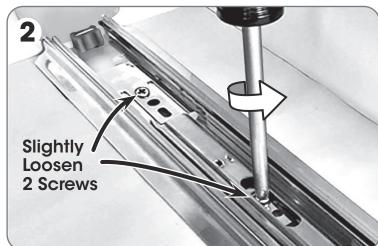

### Included



### **Tools Needed**



Power Drill

Phillips Screwdriver

### **Shelf Clearance Guide**



## Installation









### Front Screws (Optional)





If you have questions, Call 800-733-5965





# (Optional) In deeper cabinets, you can adjust the rack closer to the front of the cabinet.













If you have questions, Call 800-733-5965

lynkinc.com

US Patent # D876,169





The manufacturer warrants this product against defects in manufacturing and workmanship for a period of ninety (90) days from the date of purchase. For questions, call (800) 733-5965 for customer service, MANUFACTURER DISCLAIMS ALL OTHER WARRANTIES, EITHER EXPRESS OR IMPLIED, INCLUDING BUT NOT LIMITED TO IMPLIED WARRANTIES OF MERCHANTABILTY AND FITNESS FOR A PARTICULLAR PURPOSE WITH REGARD TO THE PRODUCT. IN NO EVENT SHALL MANUFACTURER BE LIABLE FOR ANY SPECIAL, INCIDENTAL, INDIRECT, OR CONSEQUENTIAL DAMAGES WHATSOEVER (INCLUDING, WITHOUT LIMITATION, DAMAGES FOR LOSS OF BUSINESS PROFITS, INJURY TO PERSON OR PROPERTY, OR ANY OTHER INCIDENTAL, CONSEQUENTIAL OR PECUNIARY LOSS), OR FOR ATTORNEY'S FEES OR COS