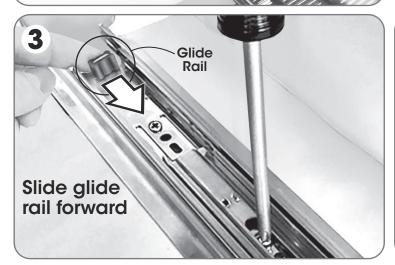

## Installation

# (Optional) In deeper cabinets, you can adjust the rack closer to the front of the cabinet.

If you have questions, Call 800-733-5965

lynkinc.com

US Patent # D876,169

The manufacturer warrants this product against defects in manufacturing and workmanship for a period of ninety (90) days from the date of purchase. For questions, call (800) 733-5965 for customer service, MANUFACTURER DISCLAIMS ALL OTHER WARRANTIES, EITHER EXPRESS OR IMPLIED, INCLUDING BUT NOT LIMITED TO IMPLIED WARRANTIES OF MERCHANTABILTY AND FITNESS FOR A PARTICULLAR PURPOSE WITH REGARD TO THE PRODUCT. IN NO EVENT SHALL MANUFACTURER BE LIABLE FOR ANY SPECIAL, INCIDENTAL, INDIRECT, OR CONSEQUENTIAL DAMAGES WHATSOEVER (INCLUDING, WITHOUT LIMITATION, DAMAGES FOR LOSS OF BUSINESS PROFITS, INJURY TO PERSON OR PROPERTY, OR ANY OTHER INCIDENTAL, CONSEQUENTIAL OR PECUNIARY LOSS), OR FOR ATTORNEY'S FEES OR COSTS, ARISING OUT OF THE USE OR OPERATION OF THE PRODUCT.