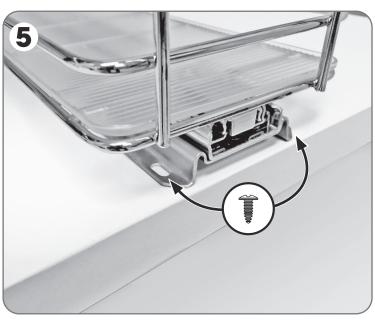

## Installation

# (Optional) In deeper cabinets, you can adjust the rack closer to the front of the cabinet.

If you have questions, Call 800-733-5965

lynkinc.com

US Patent # D876,169

The manufacturer warrants this product against defects in manufacturing and workmanship for a period of ninety (90) days from the date of purchase. For questions, call (800) 733-5965 for customer service, MANUFACTURER DISCLAIMS ALL OTHER WARRANTIES, EITHER EXPRESS OR IMPLIED, INCLUDING BUT NOT LIMITED TO IMPLIED WARRANTIES OF MERCHANTABILTY AND FITNESS FOR A PARTICULLAR PURPOSE WITH REGARD TO THE PRODUCT. IN NO EVENT SHALL MANUFACTURER BE LIABLE FOR ANY SPECIAL, INCIDENTAL, INDIRECT, OR CONSEQUENTIAL DAMAGES WHATSOEVER (INCLUDING, WITHOUT LIMITATION, DAMAGES FOR LOSS OF BUSINESS PROFITS, INJURY TO PERSON OR PROPERTY, OR ANY OTHER INCIDENTAL, CONSEQUENTIAL OR PECUNIARY LOSS), OR FOR ATTORNEY'S FEES OR COSTS, ARISING OUT OF THE USE OR OPERATION OF THE PRODUCT.