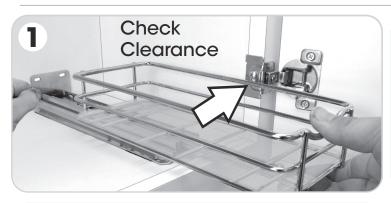

### Included



### **Tools Needed**



Power Drill

Phillips Screwdriver

### **Shelf Clearance Guide**



## Installation









### Front Screws (Optional)





If you have questions, Call 800-733-5965





# (Optional) In deeper cabinets, you can adjust the rack closer to the front of the cabinet.













If you have questions, Call 800-733-5965

lynkinc.com

US Patent # D876,169





The manufacturer warrants this product against defects in manufacturing and workmanship for a period of ninety (90) days from the date of purchase. For questions, call (800) 733-5965 for customer service, MANUFACTURER DISCLAIMS ALL OTHER WARRANTIES, EITHER EXPRESS OR IMPLIED, INCLUDING BUT NOT LIMITED TO IMPLIED WARRANTIES OF MERCHANTABILTY AND FITNESS FOR A PARTICULLAR PURPOSE WITH REGARD TO THE PRODUCT. IN NO EVENT SHALL MANUFACTURER BE LIABLE FOR ANY SPECIAL, INCIDENTAL, INDIRECT, OR CONSEQUENTIAL DAMAGES WHATSOEVER (