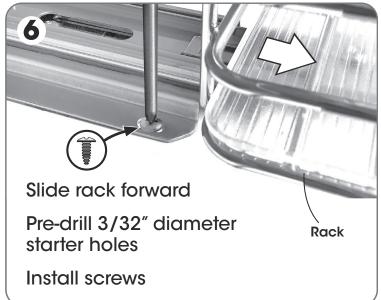

## Installation

# (Optional) In deeper cabinets, you can adjust the rack closer to the front of the cabinet.

If you have questions, Call 800-733-5965

lynkinc.com

US Patent # D876,169

The manufacturer warrants this product against defects in manufacturing and workmanship for a period of ninety (90) days from the date of purchase. For questions, call (800) 733-5965 for customer service, MANUFACTURER DISCLAIMS ALL OTHER WARRANTIES, EITHER EXPRESS OR IMPLIED, INCLUDING BUT NOT LIMITED TO IMPLIED WARRANTIES OF MERCHANTABILTY AND FITNESS FOR A PARTICULLAR PURPOSE WITH REGARD TO THE PRODUCT. IN NO EVENT SHALL MANUFACTURER BE LIABLE FOR ANY SPECIAL, INCIDENTAL, INDIRECT, OR CONSEQUENTIAL DAMAGES WHATSOEVER (INCLUDING, WITHOUT LIMITATION, DAMAGES FOR LOSS OF BUSINESS PROFITS, INJURY TO PERSON OR PROPERTY, OR ANY OTHER INCIDENTAL, CONSEQUENTIAL OR PECUNIARY LOSS), OR FOR ATTORNEY'S FEES OR COSTS, ARISING OUT OF THE USE OR OPERATION OF THE PRODUCT.