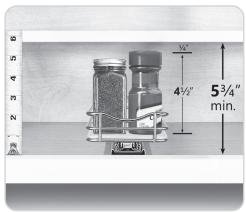

### Included



### **Tools Needed**



Power Drill

Phillips Screwdriver

### **Shelf Clearance Guide**



## Installation









### Front Screws (Optional)





If you have questions, Call 800-733-5965





# (Optional) In deeper cabinets, you can adjust the rack closer to the front of the cabinet.













If you have questions, Call 800-733-5965

lynkinc.com

US Patent # D876,169





The manufacturer warrants this product against defects in manufacturing and workmanship for a period of ninety (90) days from the date of purchase. For questions, call (800) 733-5965 for customer service, MANUFACTURER DISCLAIMS ALL OTHER WARRANTIES, EITHER EXPRESS OR IMPLIED, INCLUDING BUT NOT LIMITED TO IMPLIED WARRANTIES OF MERCHANTABILTY AND FITNESS FOR A PARTICULLAR PURPOSE WITH REGARD TO THE PRODUCT. IN NO EVENT SHALL MANUFACTURER BE LIABLE FOR ANY SPECIAL, INCIDENTAL, INDIRECT, OR CONSEQUENTIAL D