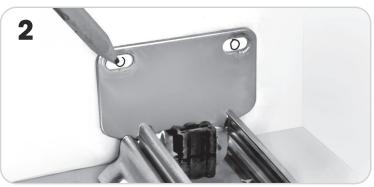

### Included



### **Tools Needed**



Power Drill

Phillips Screwdriver

### **Shelf Clearance Guide**



## Installation









### Front Screws (Optional)





If you have questions, Call 800-733-5965





# (Optional) In deeper cabinets, you can adjust the rack closer to the front of the cabinet.













If you have questions, Call 800-733-5965

lynkinc.com

US Patent # D876,169





The manufacturer warrants this product against defects in manufacturing and workmanship for a period of ninety (90) days from the date of purchase. For questions, call (800) 733-5965 for customer service, MANUFACTURER DISCLAIMS ALL OTHER WARRANTIES, EITHER EXPRESS OR IMPLIED, INCLUDING BUT NOT LIMITED TO IMPLIED WARRANTIES OF MERCHANTABILTY AND FITNESS FOR A PARTICULLAR PURPOSE WITH REGARD TO THE PRODUCT. IN NO EVENT SHALL MANUFACTURER BE LIABLE FOR ANY SPECIAL, INCIDENTAL, INDIRECT, OR CONSEQUENTIAL DAMAGES WHATSOEVER (IN