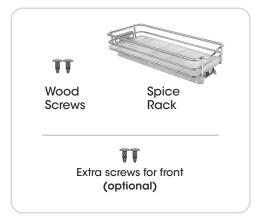

### Included



### **Tools Needed**



Power Drill

Phillips Screwdriver

### **Shelf Clearance Guide**



## Installation









### Front Screws (Optional)





If you have questions, Call 800-733-5965





# (Optional) In deeper cabinets, you can adjust the rack closer to the front of the cabinet.













If you have questions, Call 800-733-5965

lynkinc.com

US Patent # D876,169





The manufacturer warrants this product against defects in manufacturing and workmanship for a period of ninety (90) days from the date of purchase. For questions, call (800) 733-5965 for customer service, MANUFACTURER DISCLAIMS ALL OTHER WARRANTIES, EITHER EXPRESS OR IMPLIED, INCLUDING BUT NOT LIMITED TO IMPLIED WARRANTIES OF MERCHANTABILTY AND FITNESS FOR A PARTICULLAR PURPOSE WITH REGARD TO THE PRODUCT. IN NO