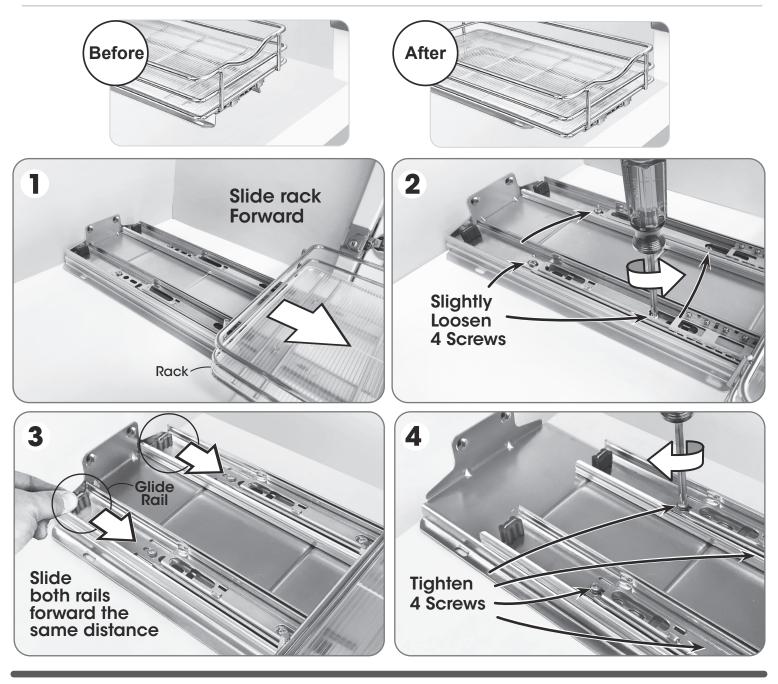

# (**Optional**) In deeper cabinets, you can adjust the rack closer to the front of the cabinet.

### If a glide rail becomes misaligned, see below!