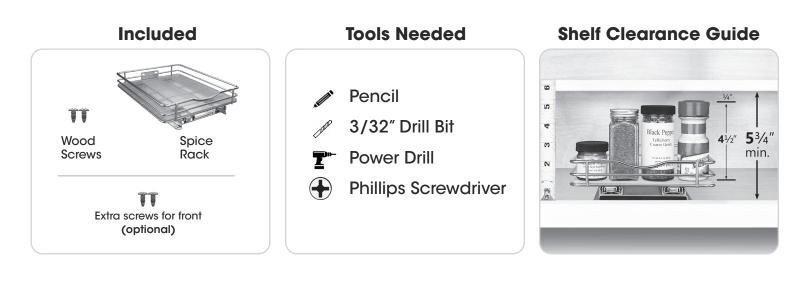

## Installation



## Front Screws (Optional)



#### If you have questions, Call 800-733-5965



# (**Optional**) In deeper cabinets, you can adjust the rack closer to the front of the cabinet.



### If a glide rail becomes misaligned, see below!



#### LIMITED WARRANTY AND DISCLAIMER OF LIABILITY

The manufacturer warrants this product against defects in manufacturing and workmanship for a period of ninety (90) days from the date of purchase. For questions, call (800) 733-5965 for customer service. MANUFACTURER DISCLAIMS ALL OTHER WARRANTIES, EITHER EXPRESS OR IMPLIED, INCLUDING BUT NOT LIMITED TO IMPLIED WARRANTIES OF MERCHANTABILITY AND FITNESS FOR A PARTICULAR PURPOSE WITH REGARD TO THE PRODUCT. IN NO EVENT SHALL MANUFACTURER BE LIABLE FOR ANY SPECIAL, INCIDENTAL, INDIRECT, OR CON