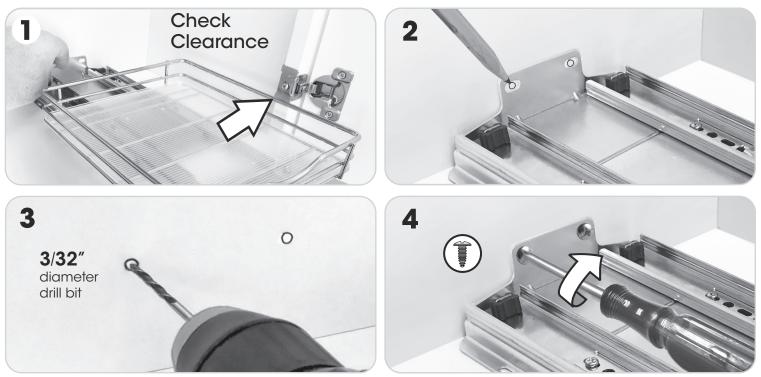

## Installation



## Front Screws (Optional)



#### If you have questions, Call 800-733-5965



# (**Optional**) In deeper cabinets, you can adjust the rack closer to the front of the cabinet.



### If a glide rail becomes misaligned, see below!



#### LIMITED WARRANTY AND DISCLAIMER OF LIABILITY

The manufacturer warrants this product against defects in manufacturing and workmanship for a period of ninety (90) days from the date of purchase. For questions, call (800) 733-5965 for customer service. MANUFACTURER DISCLAIMS ALL OTHER WARRANTIES, EITHER EXPRESS OR IMPLIED, INCLUDING BUT NOT LIMITED TO IMPLIED WARRANTIES OF MERCHANTABILITY AND FITNESS FOR A PARTICULAR PURPOSE WITH REGARD TO THE PRODUCT. IN NO EVENT SHALL MANUFACTURER BE LIABLE FOR ANY SPECIAL, INCIDENTAL, INDIRECT, OR CONSEQUENTIAL DAMAGES