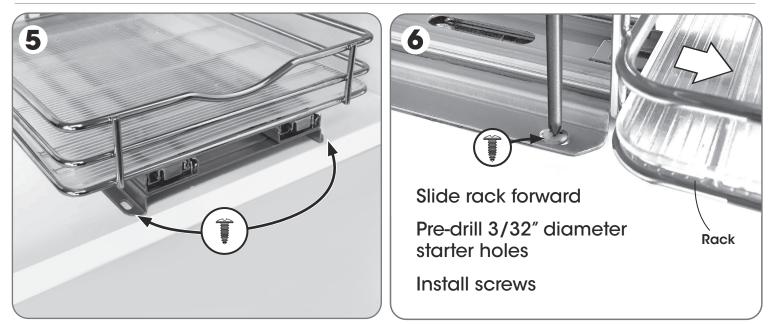

## Installation



## Front Screws (Optional)



#### If you have questions, Call 800-733-5965



# (**Optional**) In deeper cabinets, you can adjust the rack closer to the front of the cabinet.



### If a glide rail becomes misaligned, see below!



#### LIMITED WARRANTY AND DISCLAIMER OF LIABILITY

The manufacturer warrants this product against defects in manufacturing and workmanship for a period of ninety (90) days from the date of purchase. For questions, call (800) 733-5965 for customer service. MANUFACTURER DISCLAIMS ALL OTHER WARRANTIES, EITHER EXPRESS OR IMPLIED, INCLUDING BUT NOT LIMITED TO IMPLIED WARRANTIES OF MERCHANTABILITY AND FITNESS FOR A PARTICULAR PURPOSE WITH REGARD TO THE PRODUCT. IN NO EVENT SHALL MANUFACTURER BE LIABLE FOR ANY SPECIAL, INCIDENTAL, INDIRECT, OR CONSEQUENTIAL DAMAGES WHATSOEVER (INCLUDING, WITHOUT