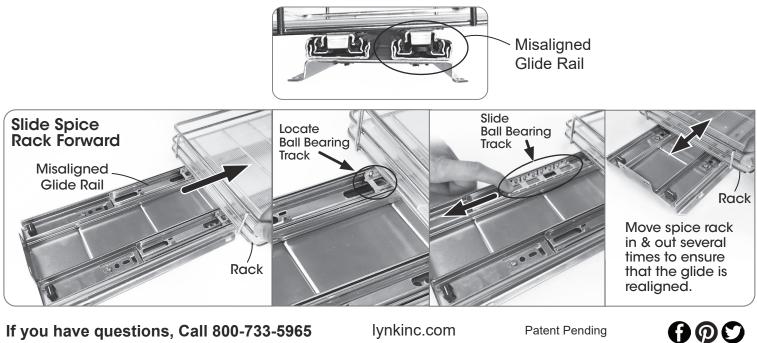

## Installation



## Front Screws (Optional)



#### If you have questions, Call 800-733-5965



# (**Optional**) In deeper cabinets, you can adjust the rack closer to the front of the cabinet.



### If a glide rail becomes misaligned, see below!



#### LIMITED WARRANTY AND DISCLAIMER OF LIABILITY

The manufacturer warrants this product against defects in manufacturing and workmanship for a period of ninety (90) days from the date of purchase. For questions, call (800) 733-5965 for customer service. MANUFACTURER DISCLAIMS ALL OTHER WARRANTIES, EITHER EXPRESS OR IMPLIED, INCLUDING BUT NOT LIMITED TO IMPLIED WARRANTIES OF MERCHANTABILITY AND FITNESS FOR A PARTICULAR PURPOSE WITH REGARD TO THE PRODUCT. IN NO EVENT SHALL MANUFACTURER BE LIABLE FOR ANY SPECIAL, INCIDENTAL, INDIRECT, OR CONSEQUENTIAL DAMAGES WHATSOEVER (INCLUDING, WITHOUT LIMITATION, DAMAGES FOR LOSS OF BUSINESS PROFITS, INJURY TO PERSON OR PROPERTY, OR ANY OTHER INCIDENTAL, CONSEQUENTIAL OR PECUNIARY LOSS), OR FOR ATTORNEY'S FEES OR COSTS, ARISING OUT OF THE USE OR OPER